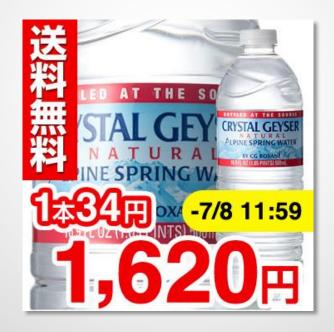

### DESIGN



フォント 講座



## フォント

• 書体

• 種類、大きさ、色、装飾によって印象が異なる

高級腕時計

高級腕時計



# 日本語フォントの種類

- 日本語フォントは明朝体系とゴシック体系の2種類
- 明朝体系(明朝体、行書体)
- ゴシック体系(ゴシック体、メイリオ、POP体)

# 明朝体

- 横線が細くて、縦線が太いフォント
- 新聞・雑誌・書籍で多く使われるスタンダードな書体
- 固い、古い、高級、厳格
- 教育系サイトや商品、和風なサイト、商品に向いている



# ゴシック体

- 縦線も横線も均一な太さのフォント
- 無機質、機械的、お手頃
- キャッチコピーや見出しのフォントに最適
- ・ 安売り感を演出できるので激安商品決算セールをアピールに 向いているヘッドコピーなど目立たせたいところにも○



#### メイリオ

- ゴシック体系
- ・ 柔らかい、綺麗、女性的
- ワードプレスの基本フォント
- 万能



## 行書体

• 明朝体系

• 和風、厳格

• 向いているサイト商品は明朝体同様

# POP体

- ゴシック体系
- 子供っぽい、女性的、安い、柔らかい、POP
- 幼児向けサイトや女性向けサイト向き

# 英語フォントの種類

- ・ セリフ体(日本語フォントの明朝体系相当)
- サンセリフ体(日本語フォントのゴシック体系相当)





## フォントの大きさ

- 高級感を出したい⇒小さめ
- お得感を出したい⇒大きめ
- ・ 文字は声と同じ

# 高級商品

■参考例: LOISVUITTONカタログ





# 激安商品

■参考例: 楽天内でのボルビックのセール





# フォントの装飾

・基本テクニックは縁どり、光彩、影





#### **Net Business Navigation**



keishixx.com keishidb@gmail.com