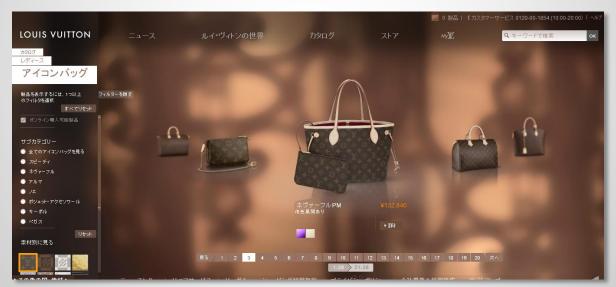

### DESIGN



フォント 講座



## フォント

• 書体

• 種類、大きさ、色、装飾によって印象が異なる

高級腕時計

高級腕時計



# 日本語フォントの種類

- 日本語フォントは明朝体系とゴシック体系の2種類
- 明朝体系(明朝体、行書体)
- ゴシック体系(ゴシック体、メイリオ、POP体)

# 明朝体

- 横線が細くて、縦線が太いフォント
- 新聞・雑誌・書籍で多く使われるスタンダードな書体
- 固い、古い、高級、厳格
- 教育系サイトや商品、和風なサイト、商品に向いている



# ゴシック体

- 縦線も横線も均一な太さのフォント
- 無機質、機械的、お手頃
- キャッチコピーや見出しのフォントに最適
- ・ 安売り感を演出できるので激安商品決算セールをアピールに 向いているヘッドコピーなど目立たせたいところにも○



#### メイリオ

- ゴシック体系
- ・ 柔らかい、綺麗、女性的
- ワードプレスの基本フォント
- 万能



## 行書体

• 明朝体系

• 和風、厳格

• 向いているサイト商品は明朝体同様

# POP体

- ゴシック体系
- 子供っぽい、女性的、安い、柔らかい、POP
- 幼児向けサイトや女性向けサイト向き

# 英語フォントの種類

- ・ セリフ体(日本語フォントの明朝体系相当)
- サンセリフ体(日本語フォントのゴシック体系相当)





## フォントの大きさ

- 高級感を出したい⇒小さめ
- お得感を出したい⇒大きめ
- ・ 文字は声と同じ

# 高級商品

■参考例: LOISVUITTONカタログ





# 激安商品

■参考例: 楽天内でのボルビックのセール





# フォントの装飾

・基本テクニックは縁どり、光彩、影





#### **Net Business Navigation**



keishixx.com keishidb@gmail.com